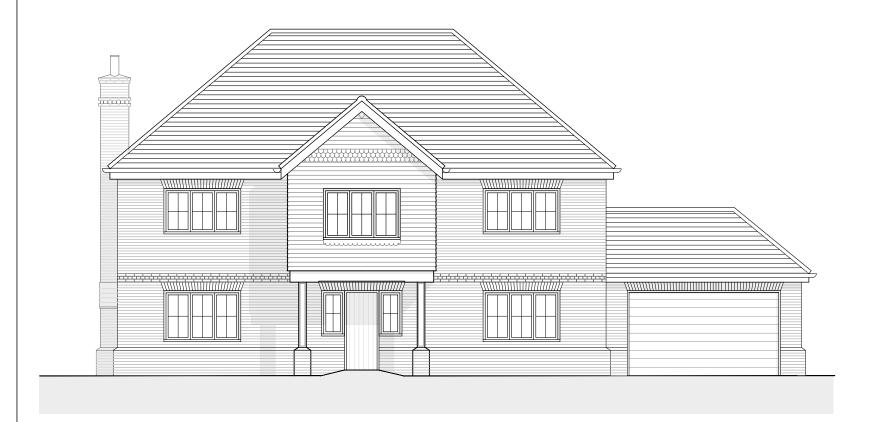

SIDE ELEVATION FRONT ELEVATION

| MR R. STED-SMITH                              | PLANNING          |                  |                |                |            |               |   |
|-----------------------------------------------|-------------------|------------------|----------------|----------------|------------|---------------|---|
| DANEDALE STABLES,<br>CHEQUERS ROAD, SHEERNESS | Drawn By<br>MM    | Checked By<br>JB | Date<br>Oct 19 | Scale<br>1:100 | Size<br>A3 | Revision<br>- | Γ |
| , , , , , , , , , , , , , , , , , , , ,       | PLOT 5 ELEVATIONS |                  |                |                |            |               |   |