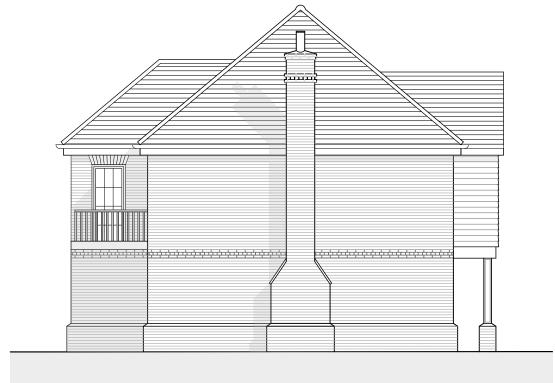

SIDE ELEVATION FRONT ELEVATION

| MR R. STED-SMITH                              | PLANNING          |                  |                |                |            |               |   |
|-----------------------------------------------|-------------------|------------------|----------------|----------------|------------|---------------|---|
| DANEDALE STABLES,<br>CHEQUERS ROAD, SHEERNESS | Drawn By<br>MM    | Checked By<br>JB | Date<br>Oct 19 | Scale<br>1:100 | Size<br>A3 | Revision<br>- | Γ |
| , , , , , , , , , , , , , , , , , , , ,       | PLOT 5 ELEVATIONS |                  |                |                |            |               |   |